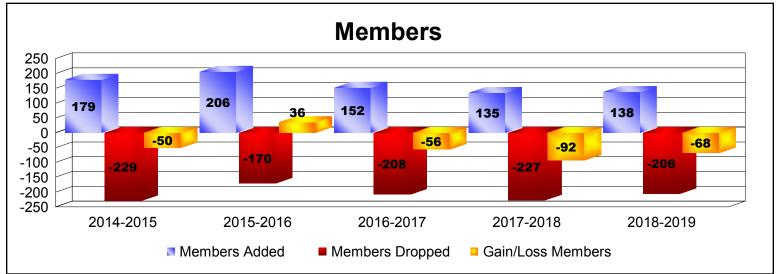

District 108IA1 As of June 2019 Cumulative

| Year      | New<br>Clubs | Dropped<br>Clubs | Gain/<br>Loss<br>Clubs | New<br>Members | Charter<br>Members | Reinstate<br>Members | Transfer<br>Members | Total<br>Member<br>Added | Total<br>Members<br>Dropped | Gain/<br>Loss<br>Members |
|-----------|--------------|------------------|------------------------|----------------|--------------------|----------------------|---------------------|--------------------------|-----------------------------|--------------------------|
| 2014-2015 | 1            | -1               | 0                      | 139            | 20                 | 10                   | 10                  | 179                      | -229                        | -50                      |
| 2015-2016 | 0            | 0                | 0                      | 187            | 0                  | 10                   | 9                   | 206                      | -170                        | 36                       |
| 2016-2017 | 1            | 0                | 1                      | 111            | 22                 | 6                    | 13                  | 152                      | -208                        | -56                      |
| 2017-2018 | 0            | -2               | -2                     | 99             | 0                  | 4                    | 32                  | 135                      | -227                        | -92                      |
| 2018-2019 | 1            | -1               | 0                      | 102            | 20                 | 6                    | 10                  | 138                      | -206                        | -68                      |
| Average   | 1            | -1               | 0                      | 128            | 12                 | 7                    | 15                  | 162                      | -208                        | -46                      |