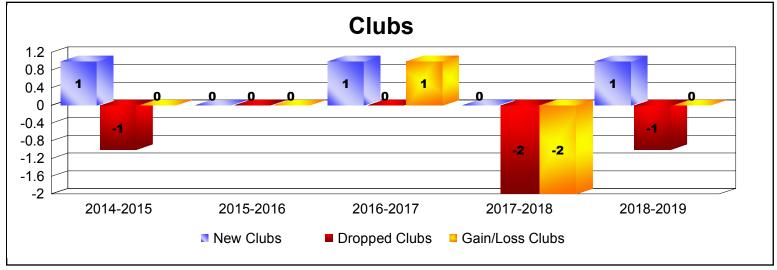

District 108IA1 As of June 2019 Cumulative

| Year      | New<br>Clubs | Dropped<br>Clubs | Gain/<br>Loss<br>Clubs | New<br>Members | Charter<br>Members | Reinstate<br>Members | Transfer<br>Members | Total<br>Member<br>Added | Total<br>Members<br>Dropped | Gain/<br>Loss<br>Members |
|-----------|--------------|------------------|------------------------|----------------|--------------------|----------------------|---------------------|--------------------------|-----------------------------|--------------------------|
| 2014-2015 | 1            | -1               | 0                      | 139            | 20                 | 10                   | 10                  | 179                      | -229                        | -50                      |
| 2015-2016 | 0            | 0                | 0                      | 187            | 0                  | 10                   | 9                   | 206                      | -170                        | 36                       |
| 2016-2017 | 1            | 0                | 1                      | 111            | 22                 | 6                    | 13                  | 152                      | -208                        | -56                      |
| 2017-2018 | 0            | -2               | -2                     | 99             | 0                  | 4                    | 32                  | 135                      | -227                        | -92                      |
| 2018-2019 | 1            | -1               | 0                      | 102            | 20                 | 6                    | 10                  | 138                      | -206                        | -68                      |
| Average   | 1            | -1               | 0                      | 128            | 12                 | 7                    | 15                  | 162                      | -208                        | -46                      |